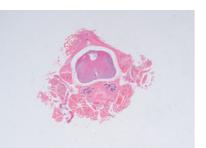

#### SLIDE ANALYSIS

- Histomorphometry (microscopy)
- Microscopy, confocal microscopy and fluorescent imaging
- Pathological scoring